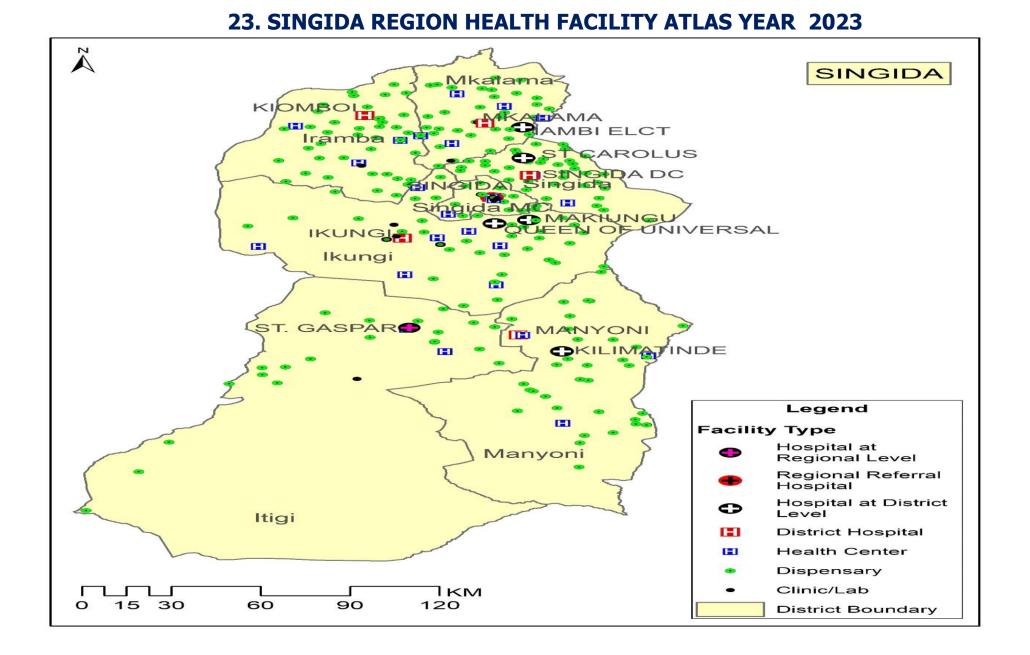

# **NATIONAL HEALTH FACILITIES COVERAGE YEAR 2023**

#### LEGEND

- H National Hospital
- H National Super Specialized Hospital
- Zonal Referral Hospital
- Hospital at Zonal Level
- Regional Referral Hospital
- Hospital at Regional Level
- H District Hospital
- Hospital at District Level
- Health Center
- Dispensary
- Clinics
- Lab/Diagnostics
- Other Services