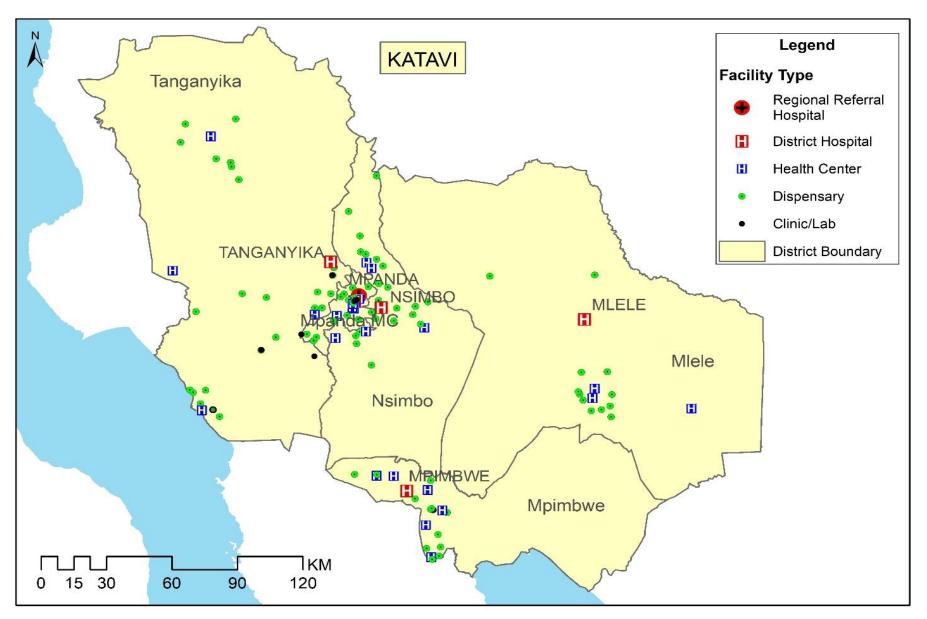

# **NATIONAL HEALTH FACILITIES COVERAGE YEAR 2023**

#### LEGEND

- H National Hospital
- H National Super Specialized Hospital
- Zonal Referral Hospital
- Hospital at Zonal Level
- Regional Referral Hospital
- Hospital at Regional Level
- H District Hospital
- Hospital at District Level
- Health Center
- Dispensary
- Clinics
- Lab/Diagnostics
- Other Services