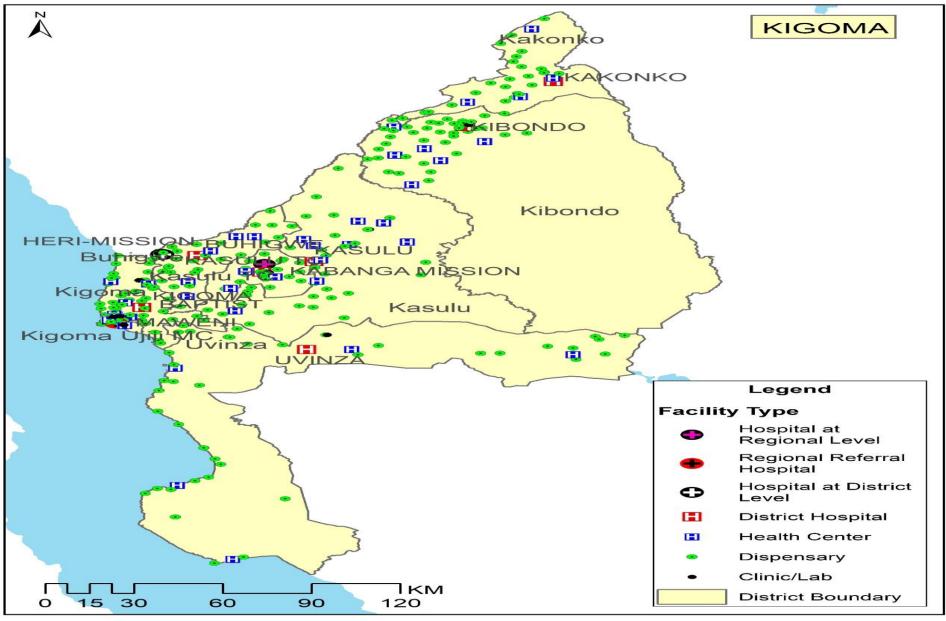

# **NATIONAL HEALTH FACILITIES COVERAGE YEAR 2023**

#### LEGEND

- H National Hospital
- H National Super Specialized Hospital
- Zonal Referral Hospital
- Hospital at Zonal Level
- Regional Referral Hospital
- Hospital at Regional Level
- H District Hospital
- Hospital at District Level
- Health Center
- Dispensary
- Clinics
- Lab/Diagnostics
- Other Services