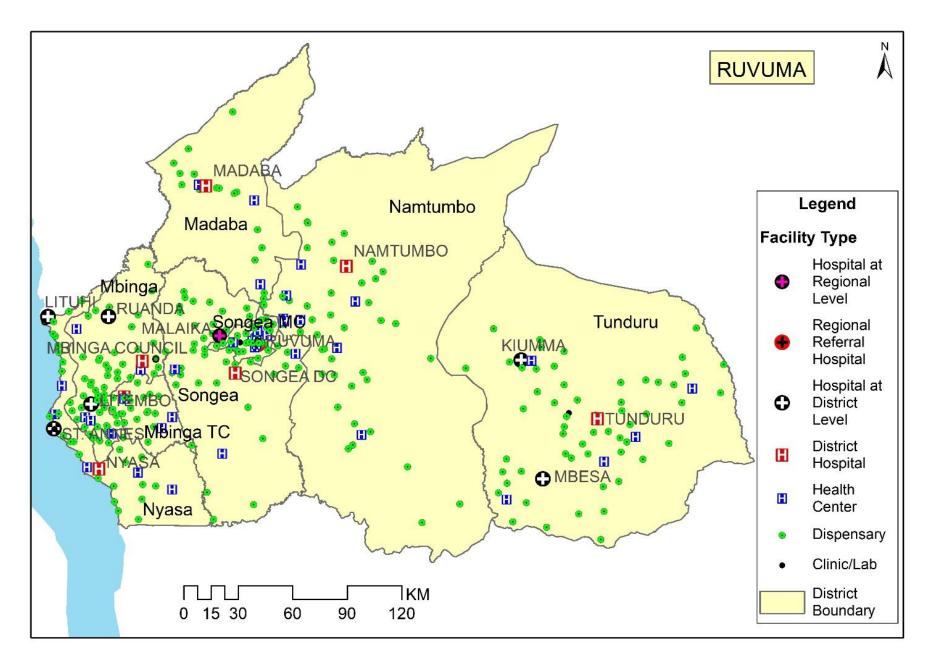

# **NATIONAL HEALTH FACILITIES COVERAGE YEAR 2023**

#### LEGEND

- H National Hospital
- H National Super Specialized Hospital
- Zonal Referral Hospital
- Hospital at Zonal Level
- Regional Referral Hospital
- Hospital at Regional Level
- H District Hospital
- Hospital at District Level
- Health Center
- Dispensary
- Clinics
- Lab/Diagnostics
- Other Services