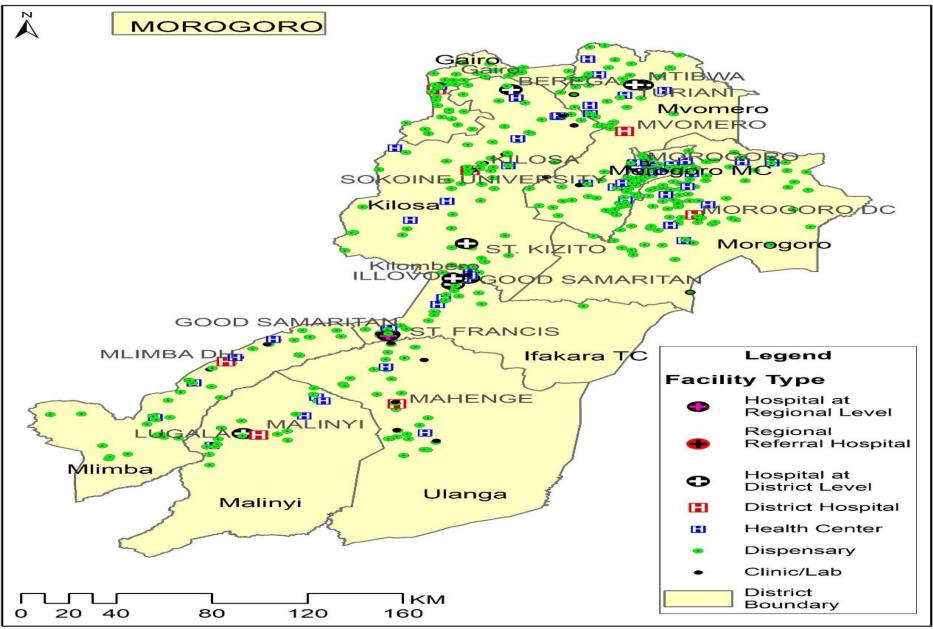

|
| F        | Under construction                              | 93         | 0          | 0        | 0         | 93       |
| 1        | Hospital                                        | 0          | 0          | 0        | 0         | 0        |
| 2        | Health Centre                                   | 10         | 0          | 0        | 0         | 10       |
| 3        |                                                 | 83         | 0          | 0        | 0         | 83       |
| <u>د</u> | Dispensary                                      | 390        | 2          | -        | -         |          |
|          | Grand total                                     | 220        | ۷          | 36       | 155       | 593      |

#### **14. MOROGORO REGION HEALTH FACILITY ATLAS 2023**



# **HEALTH FACILITIES IN MOROGORO REGION 2023**

| Α        | Major Health Facilities                    | Government | Parastatal | FBO      | Private       | Total          |
|----------|--------------------------------------------|------------|------------|----------|---------------|----------------|
| 1        | Hospital                                   | 8          | 0          | 8        | 4             | 20             |
| 2        | Health Centres                             | 45         | 1          | 10       | 8             | 64             |
| 3        | Dispensaries                               | 309        | 6          | 51       | 64            | 430            |
|          | Total major Health facilities              | 362        | 7          | 69       | 76