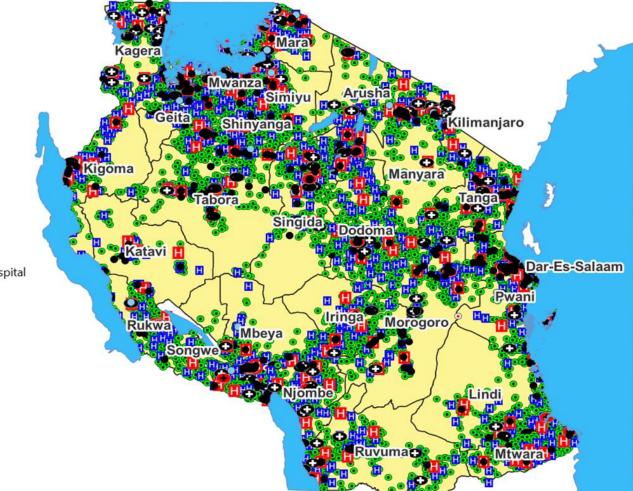

# **NATIONAL HEALTH FACILITIES COVERAGE YEAR 2023**

#### LEGEND

- H National Hospital
- H National Super Specialized Hospital
- Zonal Referral Hospital
- Hospital at Zonal Level
- Regional Referral Hospital
- Hospital at Regional Level
- H District Hospital
- Hospital at District Level
- Health Center
- Dispensary
- Clinics
- Lab/Diagnostics
- Other Services