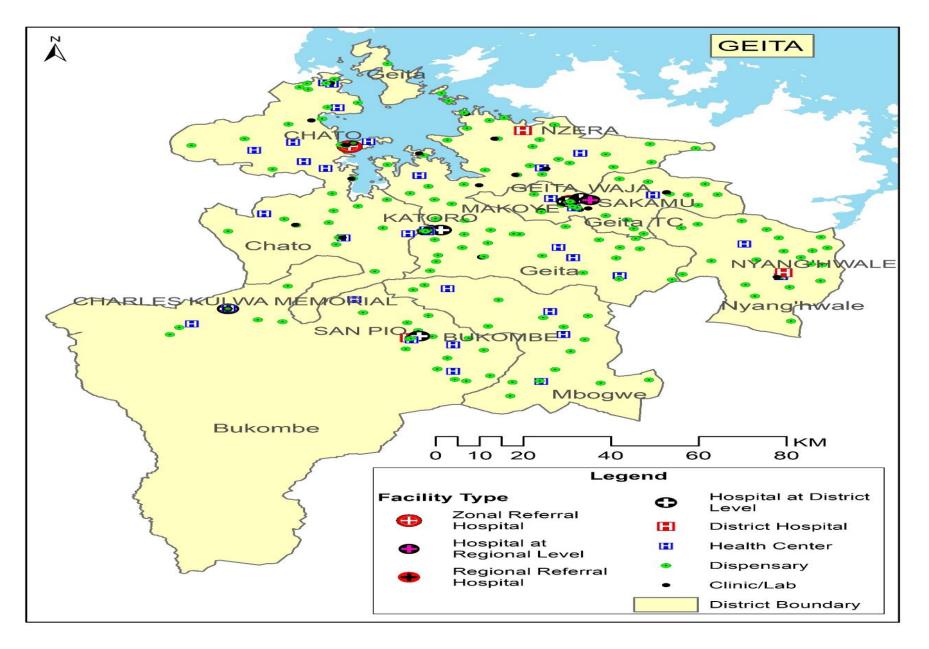

### **4. GEITA REGION HEALTH FACILITY ATLAS 2023**

# **HEALTH FACILITIES IN GEITA REGION 2023**

| _        |                                                  |            |            | _   | -       |       |
|----------|--------------------------------------------------|------------|------------|-----|---------|-------|
| A        | Major Health Facilities                          | Government | Parastatal | FBO | Private | Total |
| 1        | Hospitals                                        | 8          | 0          | 2   | 4       | 14    |
| 2        | Health Centre                                    | 32         | 0          | 0   | 5       | 37    |
| 3        | Dispensary                                       | 160        | 0          | 9   | 25      | 194   |
|          | Total Major Health Facilities                    | 200        | 0          | 11  | 34      | 245   |
| _        | Percent                                          | 82%        | 0%         | 4%  | 14%     |       |
| <b>B</b> | Hospital categories                              | 8          | 0          | 2   | 4       | 14    |
| 1 2      | National Hospital                                | 0          | 0          | 0   | 0       | 0     |
| 2        | Specialized Hospitals<br>Zonal Referral Hospital | 0          | 0          | 0   | 0       | 0     |
| 4        | Regional Hospitals                               | 1          | 0          | 0   | 1       | 2     |
| 5        | District Hospital                                | 6          | 0          | 2   | 3       | 11    |
| C        | Health Clinics                                   | 1          | 0<br>0     | 1   | 6       | 8     |
| 1        | Basic Dental Clinic                              | 0          | 0          | 0   | 0       | 0     |
| 2        | Comprehensive Dental Clinic                      | 0          | 0          | 0   | 1       | 0     |
| 3        | Dialysis Clinic                                  | 0          | 0          | 0   | 0       | 0     |
| 4        | Eye Clinic                                       | 0          | 0          | 0   | 0       | 0     |
| 5        | General Clinic                                   | 0          | 0          | 0   | 0       | 0     |
| 6        | Medical Clinic                                   | 1          | 0          | 0   | 1       | 2     |
| 7        | Mobile Medical Clinic                            | 0          | 0          | 0   | 0       | 0     |
| 8        | Optometry Clinic                                 | 0          | 0          | 0   | 1       | 1     |
| 9        | Physiotherapy Clinic                             | 0          | 0          | 0   | 0       | 0     |
| 10       | Operating poly clinic                            | 0          | 0          | 1   | 2       | 3     |
| 11       | Psychiatric Clinic                               | 0          | 0          | 0   | 0       | 0     |
| 12       | Specialized Clinic                               | 0          | 0          | 0   | 0       | 0     |
| 13       | Operating Specialized Dental clinic              | 0          | 0          | 0   | 1       | 1     |
| 14       | Specialized Eye Clinic                           | 0          | 0          | 0   | 0       | 0     |
| 15       | Operating Specialized Polyclinic                 | 0          | 0          | 0   | 0       | 0     |
| 16       | Speech and language therapy clinic               | 0          | 0          | 0   | 0       | 0     |
| 17       | Super Specialized Clinic                         | 0          | 0          | 0   | 0       | 0     |
| 18       | Super Specialized Polyclinic                     | 0          | 0          | 0   | 0       | 0     |
| D        | Diagnostics (stand alone laboratory)             | 0          | 0          | 0   | 57      | 57    |
| 1        | Diagnostic Centre                                | 0          | 0          | 0   | 0       | 0     |
| 2        | Level IA1 (Health centre Laboratory)             | 0          | 0          | 0   | 0       | 0     |
| 3        | Level IA2 (Dispensary Laboratory)                | 0          | 0          | 0   | 57      | 57    |
| 4        | Level IIA2 (District Laboratory)                 | 0          | 0          | 0   | 0       | 0     |
| 5        | Level III Multipurpose Health Laboratory         | 0          | 0          | 0   | 0       | 0     |
| 6        | Level III Single purpose Health Laboratory       | 0          | 0          | 0   | 0       | 0     |
| 7        | Optical Laboratory                               | 0          |            | 0   | 0       | 0     |
|          | Other Health facilities                          |            | 0          | -   | -       |       |
| E        |                                                  | 0          | 0          | 0   | 7       | 7     |
| 1        | Supplying and Distribution unit of Optical       | 0          | 0          | 0   | 0       | 0     |
| 2        | Ambulance and Air Services                       | 0          | 0          | 0   | 0       | 0     |
| 3        | Blood Transfusion Centre at Zonal Level          | 0          | 0          | 0   | 0       | 0     |
| 4        | Maternity and Nursing Home                       | 0          | 0          | 0   | 7       | 0     |
| Tota     | l Health Facilities Functional                   | 201        | 0          | 12  | 104     | 317   |
| F        | Under construction                               | 63         | 0          | 0   | 0       | 63    |
| 1        | Hospital                                         | 1          | 0          | 0   | 0       | 1     |
| 2        | Health Centre                                    | 7          | 0          | 0   | 0       | 7     |
| 3        | Dispensary                                       | 55         | 0          | 0   | 0       | 55    |
|          |                                                  |            |            |     |         |       |
|          | Grand Total                                      | 264        | 0          | 12  | 104     | 380   |
|          |                                                  |            | -          | -   |         |       |