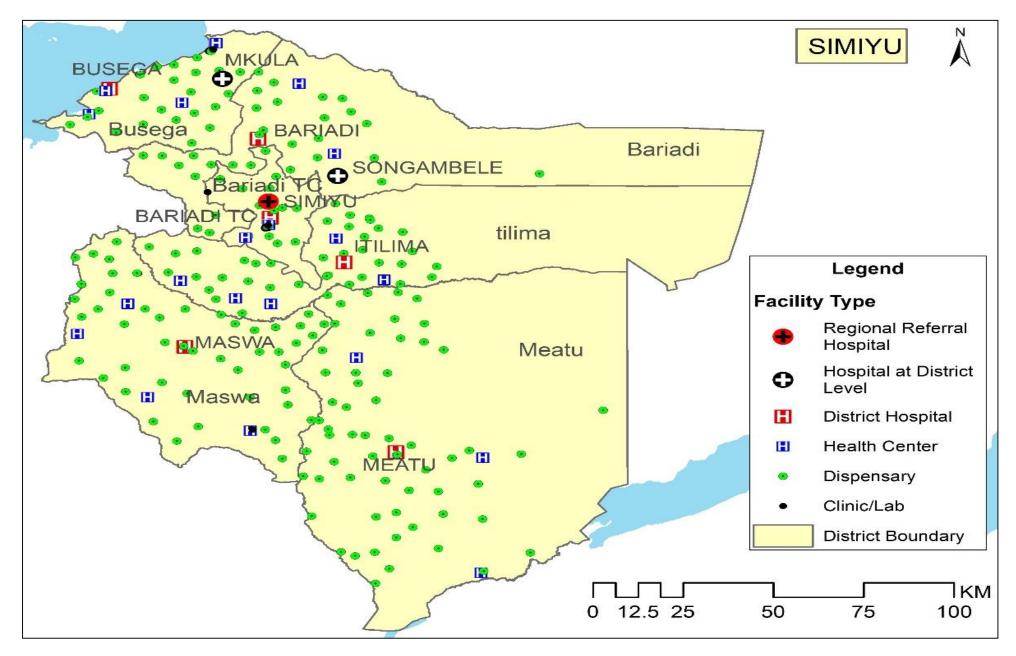

# **NATIONAL HEALTH FACILITIES COVERAGE YEAR 2023**

#### LEGEND

- H National Hospital
- H National Super Specialized Hospital
- Zonal Referral Hospital
- Hospital at Zonal Level
- Regional Referral Hospital
- Hospital at Regional Level
- H District Hospital
- Hospital at District Level
- Health Center
- Dispensary
- Clinics
- Lab/Diagnostics
- Other Services