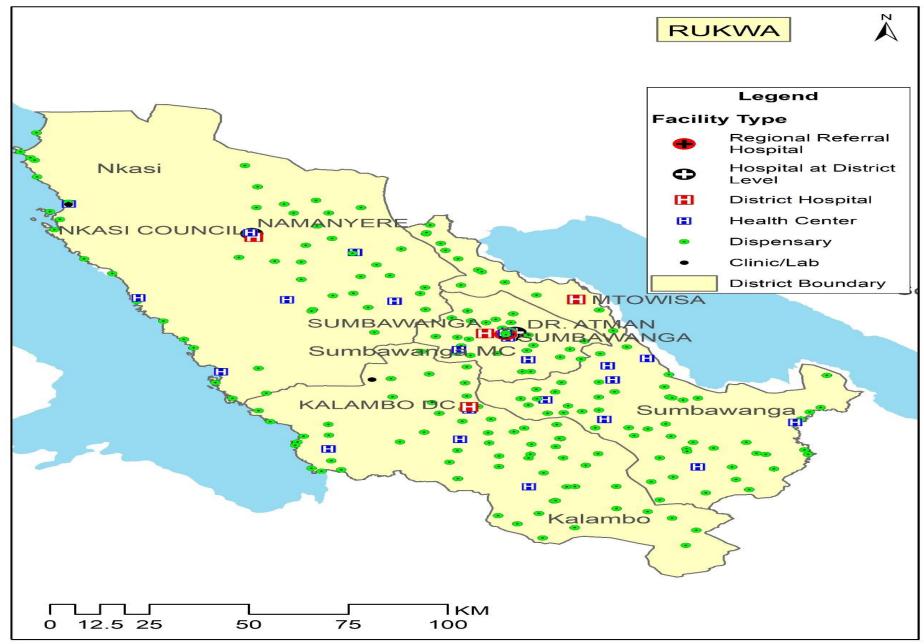

# **NATIONAL HEALTH FACILITIES COVERAGE YEAR 2023**

#### LEGEND

- H National Hospital
- H National Super Specialized Hospital
- Zonal Referral Hospital
- Hospital at Zonal Level
- Regional Referral Hospital
- Hospital at Regional Level
- H District Hospital
- Hospital at District Level
- Health Center
- Dispensary
- Clinics
- Lab/Diagnostics
- Other Services