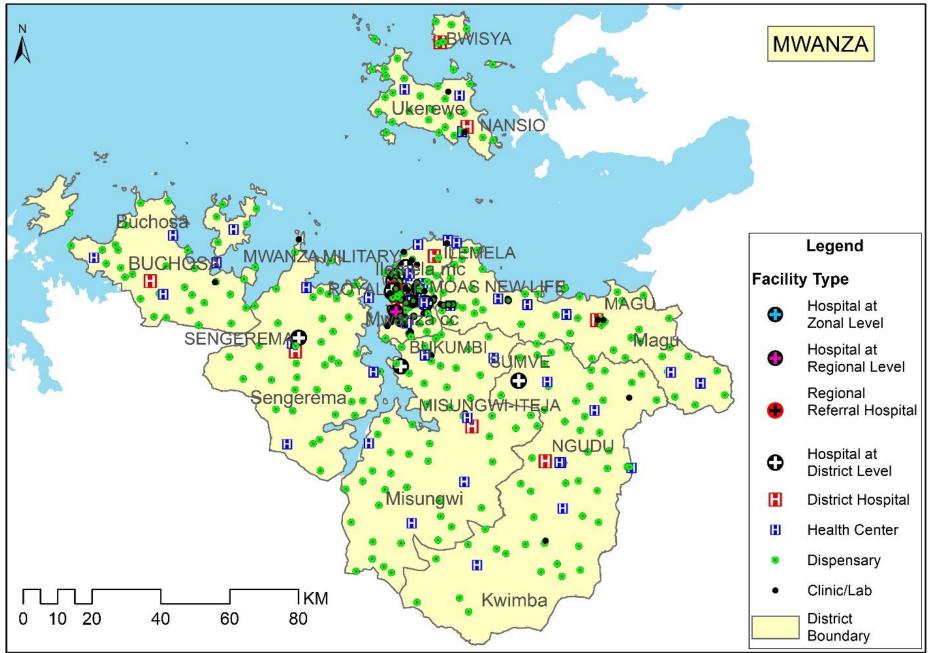

| 1     |
| 4  | Maternity and Nursing Home                  | 0          | 0          | 0   | 0        | 0     |
|    | al Health Facilities Functional             | 255        | 2          | 18  | 96       | 371   |
| F  | Under construction                          | 45         | 0          | 0   | 0        | 45    |
| 1  | Hospital                                    | 2          | 0          | 0   | 0        | 2     |
| 2  | Health Centre                               | 6          | 0          | 0   | 0        | 6     |
| 3  | Dispensary                                  | 37         | 0          | 0   | 0        | 37    |
|    | Grand Total                                 | 300        | 2          | 18  | 96       | 416   |

#### **16. MWANZA REGION HEALTH FACILITY ATLAS 2023**



### **HEALTH FACILITIES IN MWANZA REGION 2023**

| Α        | Major Health Facilities                         | Government | Parastatal | FBO | Private | Total      |
|----------|-------------------------------------------------|------------|------------|-----|---------|------------|
| 1        | Hospitals                                       | 11         | 0          | 8   | 8       | 27         |
| 2        | Health Centre                                   | 44         | 1          | 5   | 10      | 60         |
| 3        | Dispensaries                                    | 287        | 1          | 16  | 49      | 353        |
|          | Total Major Health Facilities                   | 342        | 2          | 29  | 67      | 440        |
| _        | Percent