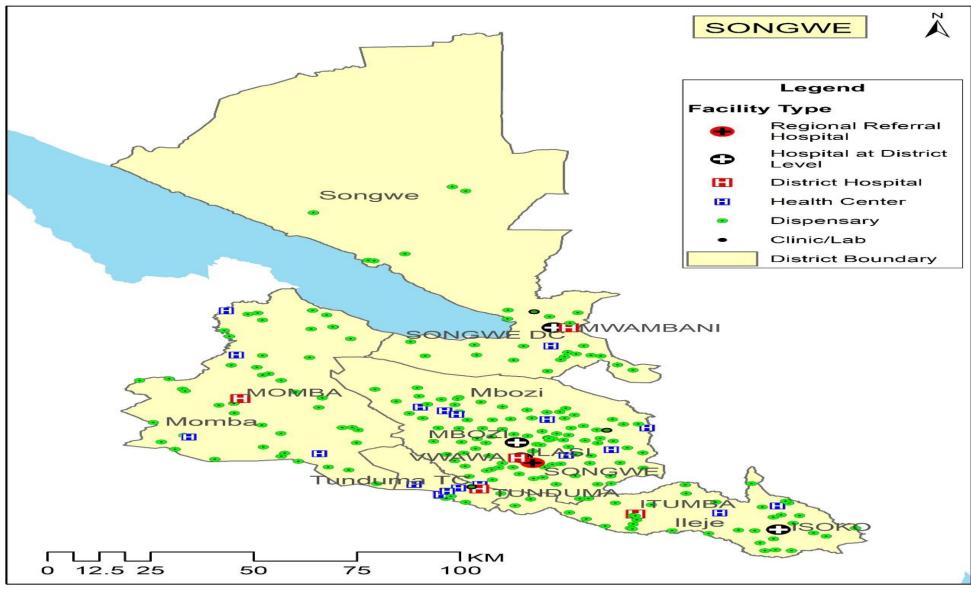

0   | 1       | 1     |
| Tot      | al Health Facilities Functional                                 | 237        | 0          | 32  | 66      | 335   |
| F        | Under construction                                              | 47         | 0          | 0   | 0       | 47    |
| 1        | Hospital                                                        | 2          | 0          | 0   | 0       | 2     |
| 2        | Health Centre                                                   | 9          | 0          | 0   | 0       | 9     |
| 3        | Dispensary                                                      | 36         | 0          | 0   | 0       | 36    |
|          | Grand Total                                                     | 284        | 0          | 32  | 66      | 382   |



#### 24. SONGWE REGION HEALTH FACILITY ATLAS YEAR 2023

### **HEALTH FACILITIES IN SONGWE REGION 2023**

|          |                                                                  |            |               |          |               | •             |
|----------|------------------------------------------------------------------|------------|---------------|----------|---------------|---------------|
| A        | Major Health Facilities                                          | Government | Parastatal    | FBO      | Private       | Total         |
| 1        | Hospitals                                                        | 6          | 0             | 3        | 1             | 10            |
| 2        | Health Centre                                                    | 17