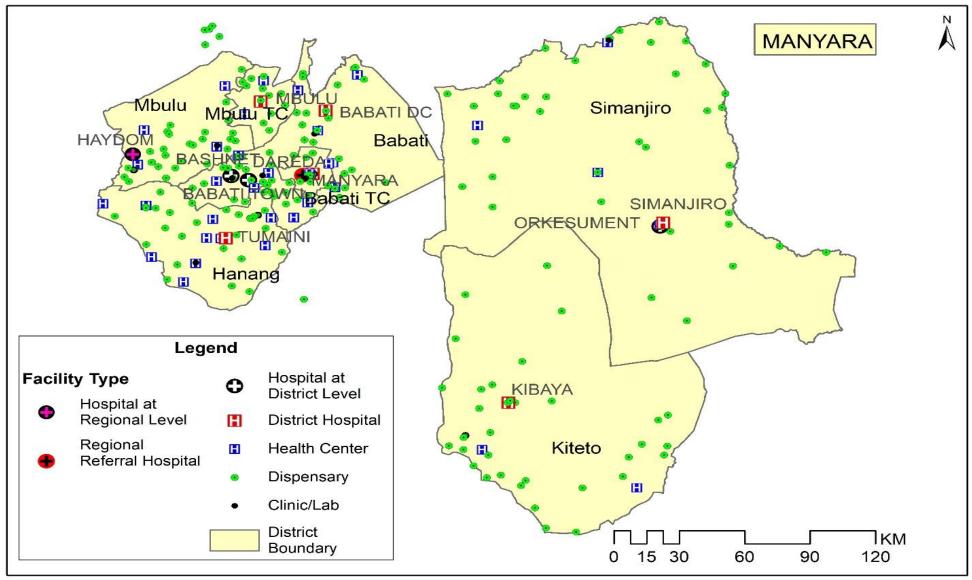

| 278        | 4          | 6      | 32      | 374           |
| F             | Under construction                                  | 54         | 0          | 0      | 0       | 54            |
| 1             | Hospital                                            | 1          | 0          | 0      | 0       | 1             |
| 2             | Health Centre                                       | 14         | 0          | 0      | 0       | 14            |
| 3             | Dispensary                                          | 39         | 0          | 0      | 0       | 39            |
|               | Grand Total                                         | 332        | 4          | 6      | 32      | 374           |

### 11. MANYARA REGION HEALTH FACILITY ATLAS 2023



# **HEALTH FACILITIES IN MANYARA REGION 2023**

|          | <b>HEALIH FACILITIES IN</b>                | MANIANA    |            | 202. | <u> </u> |       |
|----------|--------------------------------------------|------------|------------|------|----------|-------|
| Α        | Major Health Facilities                    | Government | Parastatal | FBO  | Private  | Total |
| 1        | Hospitals                                  | 7          | 0          | 1    | 3        | 11    |
| 2        | Health Centre                              | 28         | 0          | 6    | 1        | 35    |
| 3        | Dispensaries                               | 173        | 0          | 15   | 25       | 213   |
|          | Total Major Health Facilities              | 208        | 0          | 22   |