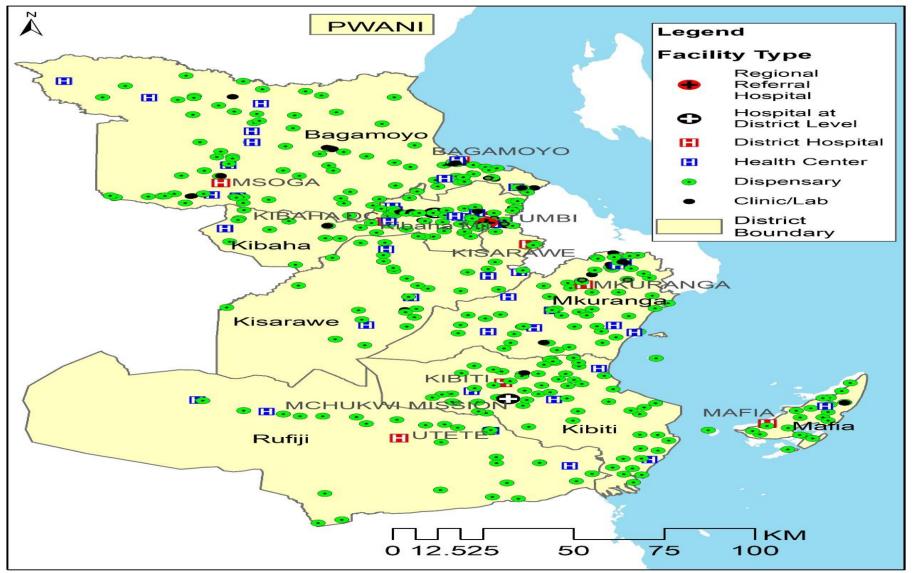

| <b>46</b> | <u>4</u> 6 | 2<br>378 |
| F      | Under construction                         | 39         | 0          | -+0       | -+0        | 39       |
|        |                                            | 0          | 0          | 0         | 0          | 0        |
| 1      | Hospital                                   |            | -          | -         | -          | -        |
| 2      | Health Centre                              | 5          | 0          | 0         | 0          | 5        |
| 3      | Dispensary                                 | 34         | 0          | 0         | 0          | 34       |
|        | Grand Total                                | 324        | 1          | 46        | 46         | 417      |

#### **18. HEALTH FACILITIES PWANI REGION 2023**



### **HEALTH FACILITIES IN PWANI REGION 2023**

|      | <b>TEALIN FACILITIES I</b>                 |            | <b>NEGION</b> |     |         |       |
|------|--------------------------------------------|------------|---------------|-----|---------|-------|
| Α    | Major Health Facilities                    | Government | Parastatal    | FBO | Private | Total |
| 1    | Hospitals                                  | 10         | 0             | 1   | 1       | 12    |
| 2    | Health Centre                              | 32         | 0             | 6   | 10      | 48    |
| 3    | Dispensaries                               | 288        | 4             | 27  | 55      | 374   |
|      | Total Major Health Facilities              | 330        | 4             | 34  | 66      | 434   |
|