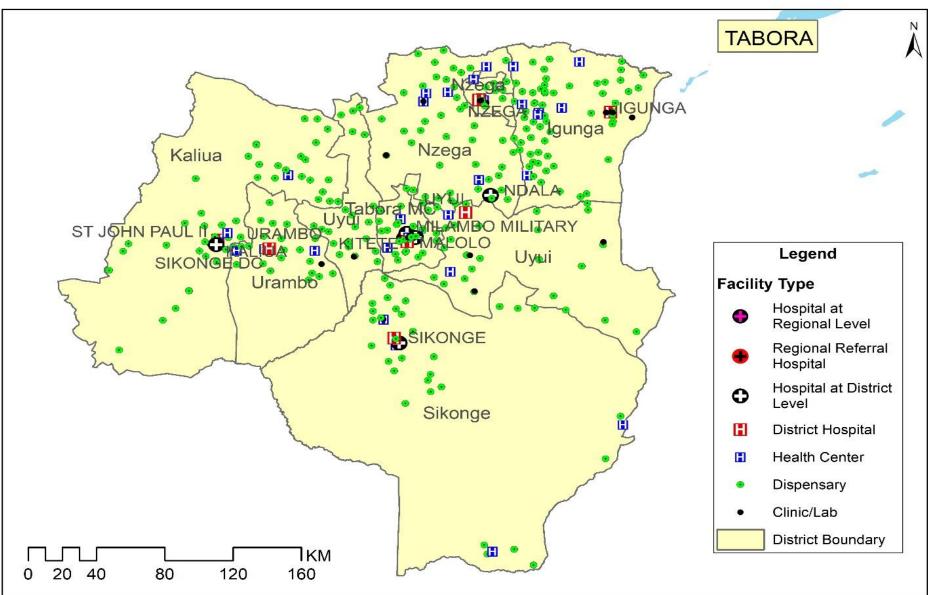

| 32            | 263           |
| F        | Under construction                                               | 72         | 0             | 0        | 0             | 72            |
|          |                                                                  |            |               |          |               |               |
| 1        | Hospital                                                         | 0          | 0             | 0        | 0             | 0             |
| 1<br>2   | Hospital<br>Health Centre                                        | 0 11       | 0             | 0        | 0             | 0<br>11       |
|          | •                                                                |            |               | _        | -             | -             |



#### **25. TABORA REGION HEALTH FACILITY ATLAS YEAR 2023**

### **HEALTH FACILITIES IN TABORA REGION 2023**

|          | <b>MEALIN FACILITIES IN</b>                                           |            |            | 202.      |         |            |
|----------|-----------------------------------------------------------------------|------------|------------|-----------|---------|------------|
| Α        | Major Health Facilities                                               | Government | Parastatal | FBO       | Private | Total      |
| 1        | Hospitals                                                             | 9          | 0          | 4         | 1       | 14         |
| 2        | Health Centre                                                         | 27         | 1