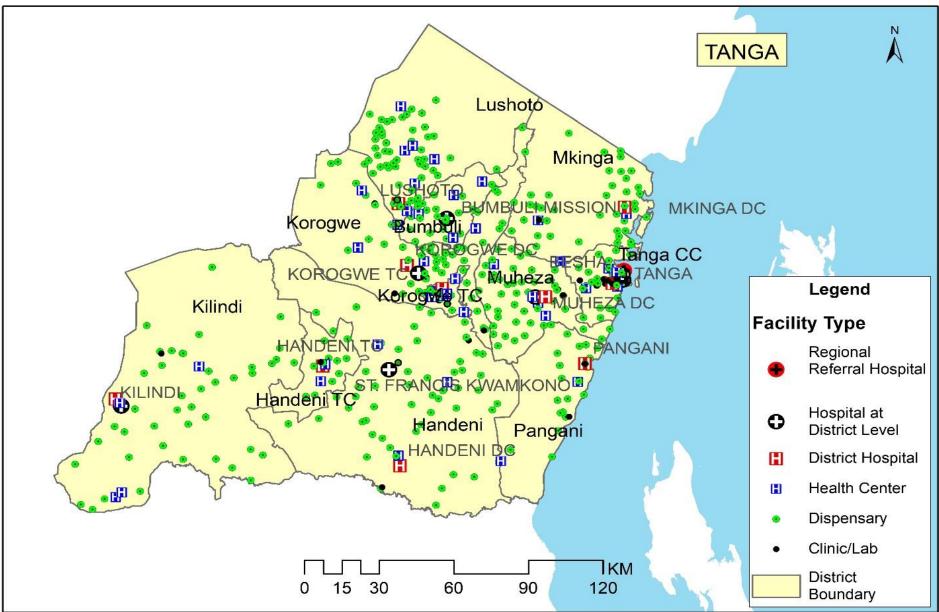

| 318        | 3          | 33        | 109     | 464        |
| F        | Under construction                                                    | 112        | 0          | 0         | 0       | 112        |
| 1        | Hospital                                                              | 0          | 0          | 0         | 0       | 0          |
| 2        | Health Centre                                                         | 19<br>93   | 0          | 0         | 0       | 19<br>93   |
| <u>ی</u> | Dispensary                                                            | 431        | 3          | <b>33</b> | v       |            |
|          | Grand Total                                                           | 431        | 3          | - 35      | 109     | 576        |



#### **26. TANGA REGION HEALTH FACILITY ATLAS YEAR 2023**

# **HEALTH FACILITIES IN TANGA REGION 2023**

|          |                                            |            | KLOION     |     |         |        |
|----------|--------------------------------------------|------------|------------|-----|---------|--------|
| A        | Major Health Facilities                    | Government | Parastatal | FBO | Private | Total  |
| 1        | Hospitals                                  | 11         | 0          | 5   | 3       | 19     |
| 2        | Health Centre                              | 38         | 0          | 9   | 2       | 49     |
| 3        | Dispensaries                               | 359        | 4          | 24  | 33      | 420    |
|          | Total Major Health Facilit