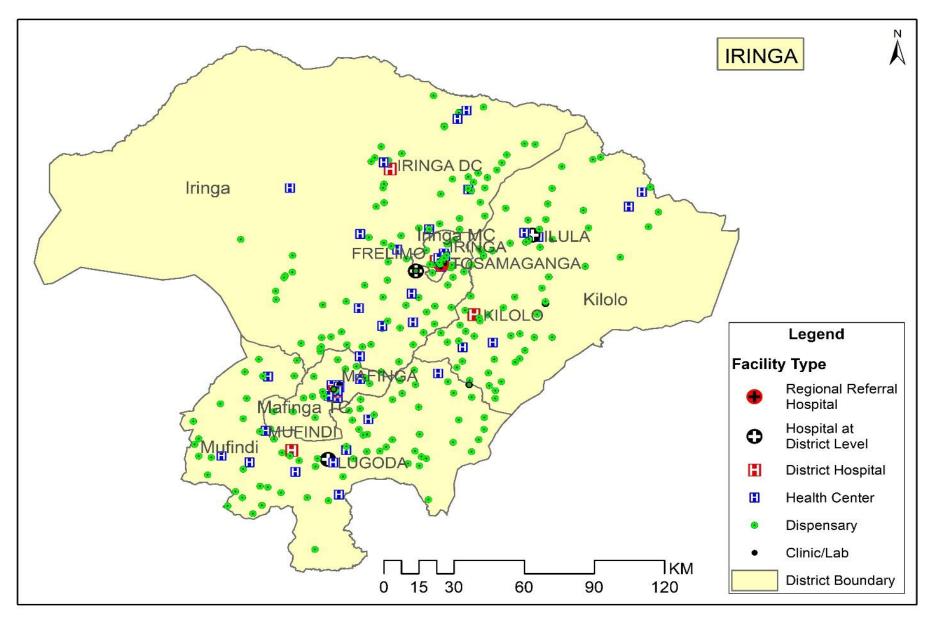

#### **5. IRINGA REGION HEALTH FACILITY ATLAS 2023**

# **HEALTH FACILITIES IN IRINGA REGION 2023**

|           | REALTH FACILITIES II                                      |            |               |         |         |                 |
|-----------|-----------------------------------------------------------|------------|---------------|---------|---------|-----------------|
| Α         | Major Health Facilities                                   | Government | Parastatal    | FBO     | Private | Total           |
| 1         | Hospitals                                                 | 6          | 0             | 2       | 2       | 10              |
| 2         | Health Centre                                             | 28         | 1             | 7       | 6       | 42              |
| 3         | Dispensaries                                              | 195        | 0             | 42      | 17      | 254             |
|           | Major Health Facilities                                   | 229        | 1             | 51      | 25      | 306             |
|           | Percent                                                   | 75%        | 0.3%          | 17%     | 8%      |                 |
| В         | Hospital categories                                       | 6          | 0             | 2       | 2       | 10              |
| 1         | National Hospital                                         | 0          | 0             | 0       | 0       | 0               |
| 2         | National Super Specialized Hospitals                      | 0          | 0             | 0       | 0       | 0               |
| 3         | Zonal Referral Hospital                                   | 0          | 0             | 0       | 0       | 0               |
| 4         | Regional Hospitals                                        | 1          | 0             | 0       | 0       | 1               |
| 5         | District Hospital                                         | 5          | 0             | 2       | 2       | 9               |
| С         | Health Clinics                                            | 0          | 0             | 5       | 43      | 48              |
| 1         | Basic Dental Clinic                                       | 0          | 0             | 1       | 3       | 4               |
| 2         | Comprehensive Dental Clinic                               | 0          | 0             | 1       | 1       | 2               |
| 3         | Dialysis Clinic                                           | 0          | 0             | 1       | 0       | 1               |
| 4         | Eye Clinic                                                | 0          | 0             | 0       | 0       | 0               |
| 5         | General Clinic                                            | 0          | 0             | 1       | 0       | 1               |
| 6         | Medical Clinic                                            | 0          | 0             | 0       | 2       | 2               |
| 7         | Mobile Medical Clinic                                     | 0          | 0             | 0       | 0       | 0               |
| 8         | Optometry Clinic Operating                                | 0          | 0             | 0       | 4       | 4               |
| 9<br>10   | Physiotherapy Clinic                                      | 0          | 0             | 0       | 0 6     | 0 7             |
| 10        | Operating poly clinic<br>Psychiatric Clinic               | 0          | 0             | 0       | 0       | 0               |
| 12        | Specialized Clinic                                        | 0          | 0             | 0       | 1       | 1               |
| 12        | Operating Specialized Dental clinic                       | 0          | 0             | 0       | 0       | 0               |
| 14        | Specialized Eye Clinic                                    | 0          | 0             | 0       | 0       | 0               |
| 15        | Operating Specialized Polyclinic                          | 0          | 0             | 1       | 1       | 2               |
| 16        | Speech and language therapy clinic                        | 0          | 0             | 0       | 0       | 0               |
| 17        | Super Specialized Clinic                                  |            |               | 0       | 0       |                 |
| 17        |                                                           | 0          | 0             | -       | 0       | 0               |
|           | Super Specialized Polyclinic                              | 0          | 0             | 0       | -       | 0               |
| D         | Diagnostics (stand alone laboratory)                      | 0          | 0             | 0       | 14      | 14              |
| 1         | Diagnostic Centre                                         | 0          | 0             | 0       | 0       | 0               |
| 2         | Level IA1 (Health Centre Laboratory)                      | 0          | 0             | 0       | 0       | 0               |
| 3         | Level IA2 (Dispensary Laboratory) Operating               | 0          | 0             | 0       | 13      | 13              |
| 4         | Level IIA2 (District Laboratory)                          | 0          | 0             | 0       | 1       | 1               |
| 5         | Level III Multipurpose Health Laboratory                  | 0          | 0             | 0       | 0       | 0               |
| 6         | Level III Single purpose Health Laboratory                | 0          | 0             | 0       | 0       | 0               |
| 7         | Optical Laboratory                                        | 0          | 0             | 0       | 0       | 0               |
| E         | Other Health Facilities                                   | 0          | 0             | 0       | 0       | 0               |
| 1         | Supplying and Distribution unit of Optical                | 0          | 0             | 0       | 0       | 0               |
| 2         | Ambulance and Air Services                                | 0          | 0             | 0       | 0       | 0               |
| 3         | Blood Transfusion Centre at Zonal Level                   | 0          | 0             | 0       | 0       | 0               |
| 4<br>Tota | Maternity and Nursing Home I Health Facilities Functional | 0<br>229   | 0<br><b>1</b> | 0<br>56 | 0<br>82 | 0<br><b>368</b> |
|           |                                                           |            |               |         |         |                 |
| F<br>1    | Under construction                                        | 28         | 0             | 2       | 0       | 30              |
| 1 2       | Hospital                                                  | 0          | 0             | 0       | 0       | 0               |
| 2         | Health Centre                                             | 28         | 0             | 2       | 0       | 30              |
| 5         | Dispensary                                                |            | -             |         | -       |                 |
|           | Gland Total                                               | 257        | 1             | 58      | 82      | 398             |