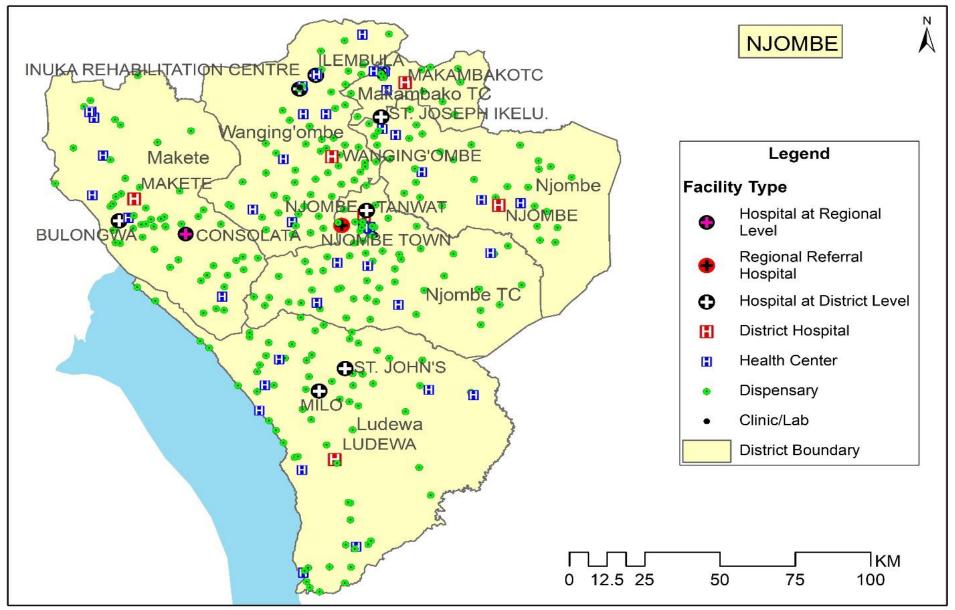

| 0   | 13      | 13         |
| Tota     | al Health Facilities Functional                 | 346        | 4          | 34  | 299     | 683        |
| F        | Under construction                              | 92         | 0          | 0   | 0       | 92         |
| 1        | Hospital                                        | 2          | 0          | 0   | 0       | 2          |
| 2        | Health Centre                                   | 7          | 0          | 0   | 0       | 7          |
| 3        | Dispensary                                      | 83         | 0          | 0   | 0       | 83         |
|          | Grand Total                                     | 438        | 2          | 34  | 299     | 775        |

#### **17. NJOMBE REGION HEALTH FACILITY ATLAS 2023**



#### **HEALTH FACILITIES IN NJOMBE REGION 2023**

|        | REALIN FACILITIES IN P                     |            |            |           |            |          |
|--------|--------------------------------------------|------------|------------|-----------|------------|----------|
| Α      | Major Health Facilities                    | Government | Parastatal | FBO       | Private    | Total    |
| 1      | Hospitals                                  | 7          | 0          | 7         | 1          | 15       |
| 2      | Health Centre                              | 25         | 0          | 12        | 4          | 41       |
| 3      | Dispensaries                               | 253        | 1          | 26        | 7          | 287      |
|        | Total Major Health Facilities