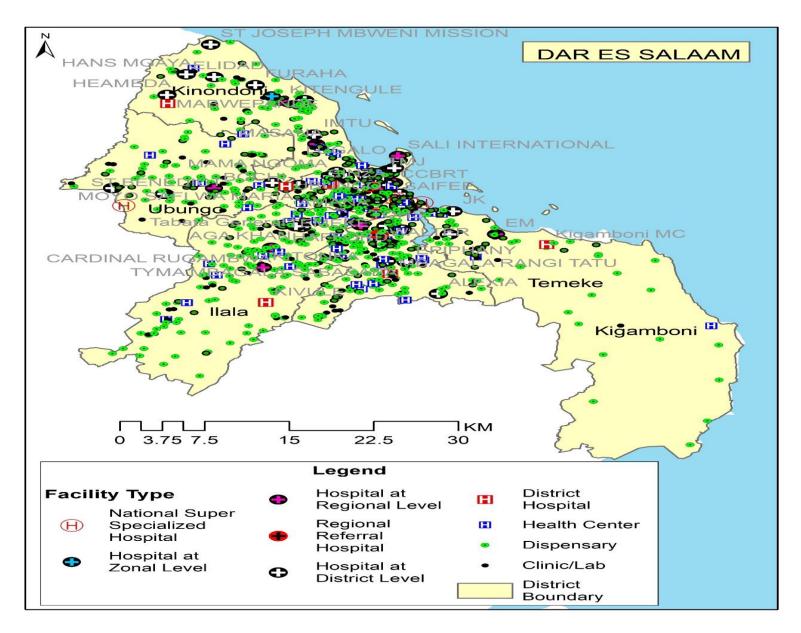

#### 2. DAR ES SALAAM REGION HEALTH FACILITY ATLAS 2023

# **HEALTH FACILITIES IN DAR ES SALAAM REGION 2023**

|     |                                            |            |            | _          |              |              |
|-----|--------------------------------------------|------------|------------|------------|--------------|--------------|
| Α   | Major Health Facilities                    | Government | Parastatal | FBO        | Private      | Total        |
| 1   | Hospital                                   | 19         | 1          | 9          | 41           | 70           |
| 2   | Health Centre                              | 27         | 2          | 15         | 26           | 70           |
| 3   | Dispensary                                 | 122        | 13         | 98         | 295          | 528          |
|     | Total Major Health Facilities              | 169        | 15         | 122        | 362          | 668          |
|     | Percent                                    | 25%        | 2%         | 18%        | 54%          |              |
| В   | Hospital categories                        | 19         | 1          | 9          | 41           | 70           |
| 1   | National Hospital                          | 1          | 0          | 0          | 0            | 1            |
| 2   | Specialized Hospital                       | 4          | 0          | 0          | 0            | 4            |
| 3   | Zonal Referral Hospital                    | 0          | 1          | 1          | 4            | 6            |
| 4   | Regional Referral Hospital                 | 3          | 0          | 3          | 12           | 18           |
| 5   | District Hospital                          | 11         | 0          | 5          | 25           | 41           |
| С   | Health Clinics                             | 2          | 2          | 31         | 408          | 443          |
| 1   | Basic Dental Clinic                        | 0          | 0          | 3          | 44           | 47           |
| 2   | Comprehensive Dental Clinic                | 0          | 0          | 0          | 7            | 7            |
| 3   | Dialysis Clinic                            | 0          | 0          | 0          | 8            | 8            |
| 4   | Eye Clinic                                 | 0          | 0          | 1          | 7            | 8            |
| 5   | General Clinic                             | 0          | 0          | 0          | 7            | 7            |
| 6   | Medical Clinic                             | 2          | 2          | 3          | 44           | 51           |
| 7   | Mobile Medical Clinic                      | 0          | 0          | 0          | 0            | 0            |
| 8   | Optometry Clinic Operating                 | 0          | 0          | 1          | 73           | 74           |
| 9   | Physiotherapy Clinic                       | 0          | 0          | 1          | 8            | 9            |
| 10  | Operating poly clinic                      | 0          | 0          | 21         | 131          | 152          |
| 11  | Psychiatric Clinic                         | 0          | 0          | 0          | 0            | 0            |
| 12  | Specialised Clinic                         | 0          | 0          | 1          | 16           | 17           |
| 13  | Specialized Dental clinic                  | 0          | 0          | 0          | 20           | 20           |
| 14  | Specialised Eye Clinic                     | 0          | 0          | 0          | 2            | 2            |
| 15  | Operating Specialized Polyclinic           | 0          | 0          | 0          | 29           | 29           |
| 16  | Speech and language therapy clinic         | 0          | 0          | 0          | 1            | 1            |
| 17  | Super Specialised Clinic                   | 0          | 0          | 0          | 7            | 7            |
| 18  | Super Specialized Polyclinic               | 0          | 0          | 0          | 4            | 4            |
| D   | Diagnostics (stand alone laboratory)       | 1          | 0          | 0          | 250          | 251          |
| 1   | Diagnostic Centre                          | 0          | 0          | 0          | 8            | 8            |
| 2   | Level IA1 (Health Centre Laboratory)       | 0          | 0          | 0          | 1            | 1            |
| 3   | Level IA2 (Dispensary Laboratory)          | 1          | 0          | 0          | 234          | 235          |
| 4   | Level IIA2 (District Laboratory)           | 0          | 0          | 0          | 3            | 3            |
| 5   | Level III Multipurpose Health Laboratory   | 0          | 0          | 0          | 1            | 1            |
| 6   | Level III Single purpose Health Laboratory | 0          | 0          | 0          | 1            | 1            |
| 7   | Optical Laboratory                         | 0          | 0          | 0          | 2            | 2            |
| Ε   | Other Health facilities                    | 2          | 0          | 0          | 12           | 14           |
| 1   | Supplying and Distribution unit of Optical | 0          | 0          | 0          | 7            | 7            |
| 2   | Ambulance and Air Services                 | 0          | 0          | 0          | 1            | 1            |
| 3   | Blood Transfusion Centre at Zonal Level    | 2          | 0          | 0          | 0            | 2            |
| 4   | Maternity and Nursing Home                 | 0          | 0          | 0          | 4            | 4            |
| Tot | al Health Facilities Functional            | 174        | 17         | 153        | 1,032        | 1,376        |
| F   | Under construction                         | 24         | 0          | 0          | 0            | 24           |
| 1   | Hospital                                   | 1          | 0          | 0          | 0            | 1            |
| 2   | Health Centre                              | 12         | 0          | 0          | 0            | 12           |
| 2   | Dispensary                                 | 12         | 0          | 0          | 0            | 12           |
| _   | nd Total                                   | <b>198</b> | <b>17</b>  | <b>153</b> | <b>1,032</b> | <b>1,400</b> |
| Gra |                                            | 190        | 1/         | 132        | 1,032        | 1,400        |