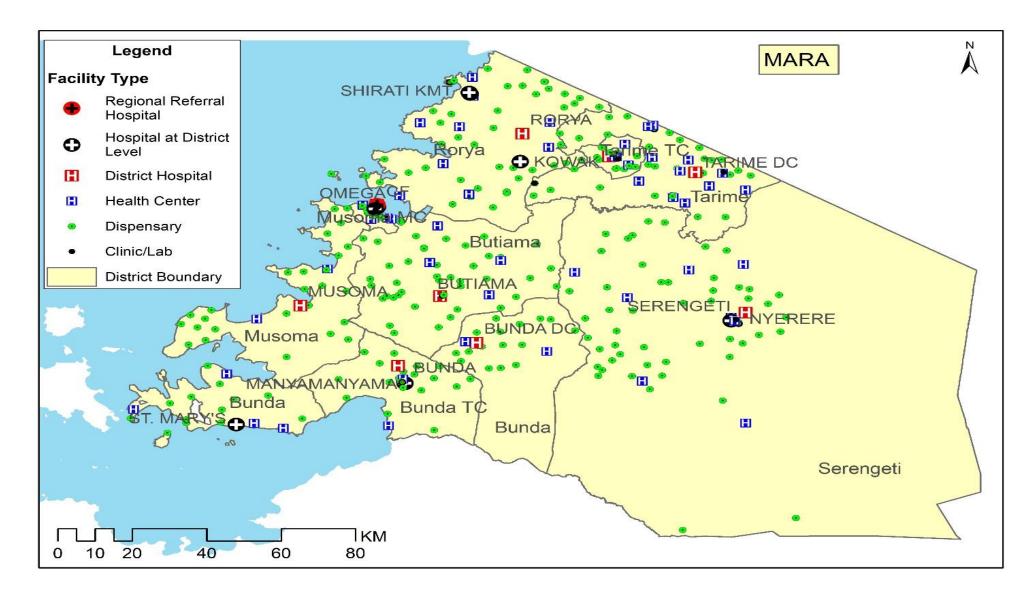

and Nursing Home                 | 0          | 0          | 0    | 1        | 1     |
|          | al Health Facilities Functional            | 208        | 0          | 22   | 67       | 297   |
| F        | Under construction                         | 42         | 0          | 0    | 0        | 42    |
| 1        | Hospital                                   | 1          | 0          | 0    | 0        | 1     |
| 2        | Health Centre                              | 9          | 0          | 0    | 0        | 9     |
| 3        | Dispensary                                 | 32         | 0          | 0    | 0        | 32    |
|          | Gland Total                                | 250        | 0          | 22   | 67       | 336   |

## **12. MARA REGION HEALTH FACILITY ATLAS 2023**



# **HEALTH FACILITIES IN MARA REGION 2023**

| Α        | Major Health Facilities                             | Government | Parastatal | FBO | Private | Total |
|----------|-----------------------------------------------------|------------|------------|-----|---------|-------|
| 1        | Hospitals                                           | 10         | 0          | 5   | 4       | 19    |
| 2        | Health Centre                                       | 40         | 0          | 7   | 6       | 53    |
| 3        | Dispensaries                                        | 237        | 3          | 21  | 31      | 292   |
|          | Total Major Health Facilities                       | 287        | 3          | 33  | 41      | 364   |
|          | Percent