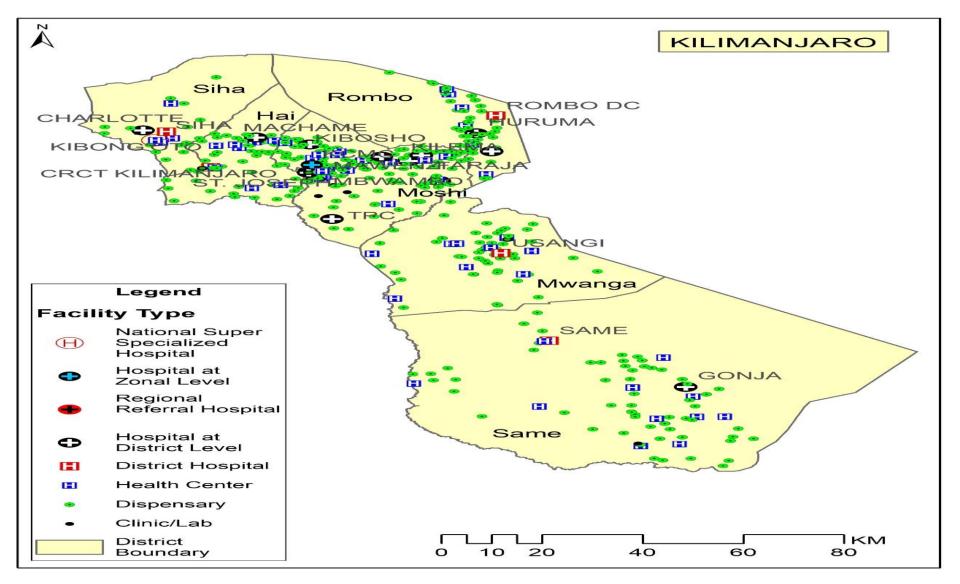

# **NATIONAL HEALTH FACILITIES COVERAGE YEAR 2023**

#### LEGEND

- H National Hospital
- H National Super Specialized Hospital
- Zonal Referral Hospital
- Hospital at Zonal Level
- Regional Referral Hospital
- Hospital at Regional Level
- H District Hospital
- Hospital at District Level
- Health Center
- Dispensary
- Clinics
- Lab/Diagnostics
- Other Services