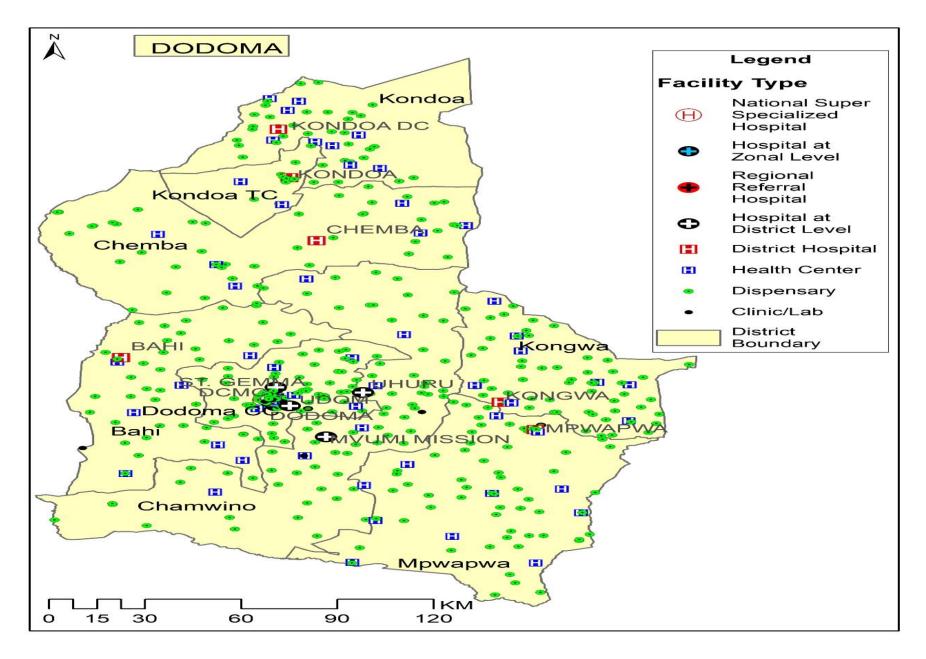

## 3. DODOMA REGION HEALTH FACILITY ATLAS 2023

# **HEALTH FACILITIES IN DODOMA REGION 2023**

|          | <b>HEALIH FACILITIES I</b>                 |               |            | 1 204    |               |               |
|----------|--------------------------------------------|---------------|------------|----------|---------------|---------------|
| A        | Major Health Facilities                    | Government    | Parastatal | FBO      | Private       | Total         |
| 1        | Hospital                                   | 11            | 2          | 2        | 2             | 17            |
| 2        | Health Centre                              | 56            | 1          | 4        | 2             | 63            |
| 3        | Dispensary                                 | 328           | 3          | 31       | 55            | 417           |
|          | Total Major Health Facilities              | 395           | 6          | 37       | 59            | 497           |
|          | Percent                                    | 79            | 1          | 7        | 12            |               |
| В        | Hospital categories                        | 11            | 2          | 2        | 2             | 17            |
| 1        | National Hospital                          | 0             | 0          | 0        | 0             | 0             |
| 2        | Specialized Hospitals                      | 1             | 0          | 0        | 0             | 1             |
| 3        | Zonal Referral Hospital                    | 1             | 0          | 0        | 1             | 2             |
| 4        | Regional Hospitals                         | 1             | 0          | 0        | 0             | 1             |
| 5        | District Hospital                          | 8             | 2          | 2        | 1             | 13            |
| С        | Health Clinics                             | 0             | 1          | 1        | 38            | 40            |
| 1        | Basic Dental Clinic                        | 0             | 0          | 0        | 1             | 1             |
| 2        | Comprehensive Dental Clinic                | 0             | 0          | 0        | 0             | 0             |
| 3        | Dialysis Clinic                            | 0             | 0          | 0        | 1             | 1             |
| 4        | Eye Clinic                                 | 0             | 0          | 0        | 0             | 0             |
| 5        | General Clinic                             | 0             | 0          | 0        | 0             | 0             |
| 6        | Medical Clinic                             | 0             | 0          | 0        | 3             | 3             |
| 7        | Medical Clinic                             | 0             | 0          | 0        | 0             | 0             |
| 8        | Optometry Clinic                           | 0             | 1          | 0        | 11            | 12            |
| 9        | Physiotherapy Clinic                       | 0             | 0          | 0        | 0             | 0             |
| 10       | Operating poly clinic                      | 0             | 0          | 1        | 17            | 18            |
| 11       | Psychiatric Clinic                         | 0             | 0          | 0        | 0             | 0             |
| 12       | Specialized Clinic                         | 0             | 0          | 0        | 0             | 0             |
| 13       | Operating Specialized Dental clinic        | 0             | 0          | 0        | 1             | 1             |
| 14       | Specialized Eye Clinic                     | 0             | 0          | 0        | 1             | 1             |
| 15       | Operating Specialized Polyclinic           | 0             | 0          | 0        | 3             | 3             |
|          |                                            |               |            |          |               | 0             |
| 16       | Speech and language therapy clinic         | 0             | 0          | 0        | 0             | -             |
| 17       | Super Specialized Polyclinic               | 0             | 0          | 0        | 0             | 0             |
| D        | Diagnostics (standalone laboratory)        | 0             | 0          | 2        | 83            | 85            |
| 1        | Diagnostic Centre                          | 0             | 0          | 0        | 1             | 1             |
| 2        | Level IA1 (Health center Laboratory)       | 0             | 0          | 0        | 0             | 0             |
| 3        | Level IA2 (Dispensary Laboratory)          | 0             | 0          | 2        | 80            | 82            |
|          | Operating                                  |               |            |          | _             |               |
| 4        | Level IIA2 (District Laboratory)           | 0             | 0          | 0        | 1             | 1             |
| 5        | Level III Multipurpose Health Laboratory   | 0             | 0          | 0        | 0             | 0             |
| 6        | Level III Single purpose Health Laboratory | 0             | 0          | 0        | 1             | 1             |
| 7        | Optical Laboratory                         | 0             | 0          | 0        | 0             | 0             |
| <b>E</b> | Other Health facilities                    | <b>1</b><br>0 | <b>0</b>   | <b>0</b> | <b>1</b><br>0 | <b>2</b><br>0 |
|          | Supplying and Distribution unit of Optical |               |            |          |               | -             |
| 2        | Ambulance and Air Services                 | 0             | 0          | 0        | 0             | 0             |
| 3        | Blood Transfusion Centre at Zonal Level    | 1             | 0          | 0        | 0             | 1             |
| 4        | Maternity and Nursing Home                 | 0             | 0          | 0        | 1             | 1             |
|          | I Health Facilities Functional             | 396           | 7          | 40       | 181           | 624           |
| F        | Under construction                         | 44            | 0          | 1        | 0             | 45            |
| 1        | Hospital                                   | 0             | 0          | 0        | 0             | 0             |
| 2        | Health Centre                              | 4             | 0          | 0        | 0             | 4             |
| 3        | Dispensary                                 | 40            | 0          | 1        | 0             | 41            |
|          | Grand Total                                | 440           | 7          | 41       | 181           | 669           |