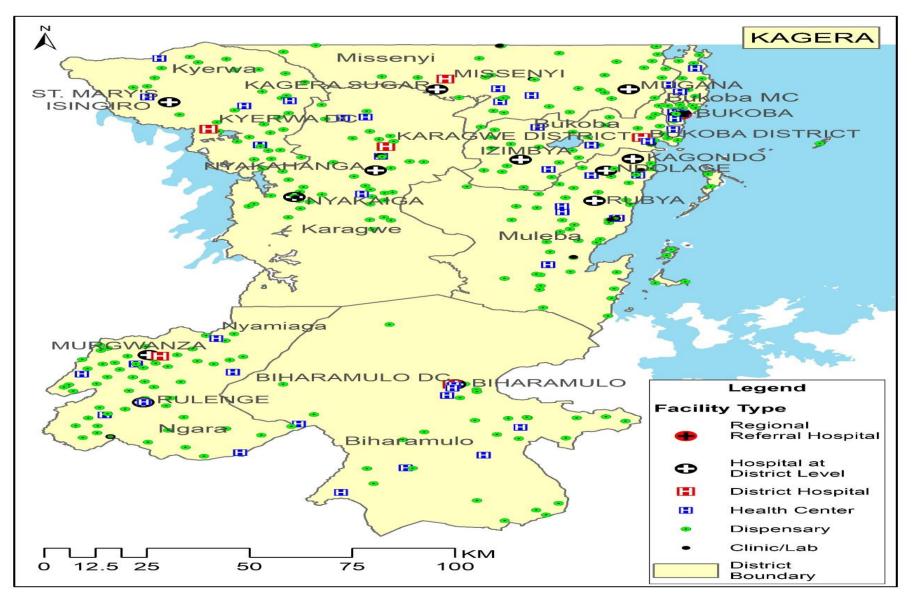

|         |         |                 |
| F<br>1    | Under construction                                        | 28         | 0             | 2       | 0       | 30              |
| 1 2       | Hospital                                                  | 0          | 0             | 0       | 0       | 0               |
| 2         | Health Centre                                             | 28         | 0             | 2       | 0       | 30              |
| 5         | Dispensary                                                |            | -             |         | -       |                 |
|           | Gland Total                                               | 257        | 1             | 58      | 82      | 398             |

### 6. KAGERA REGION HEALTH FACILITY ATLAS 2023



# **HEALTH FACILITIES IN KAGERA REGION 2023**

| A         Major Health Facilities         Government         Parastatal         FBO         Private         Total           1         Hespital         7         0         11         1         19           2         Health Centre         37         0         8         4         44           3         Dispensaries         254         4         25         27         310           Major Health Facilities         258         4         44         32         378           Percent         77         0         11         12         8           B         Hospital Categories         7         0         0         0         0           2         National Hospital         0         0         0         0         0         0           2         Zonal Refe