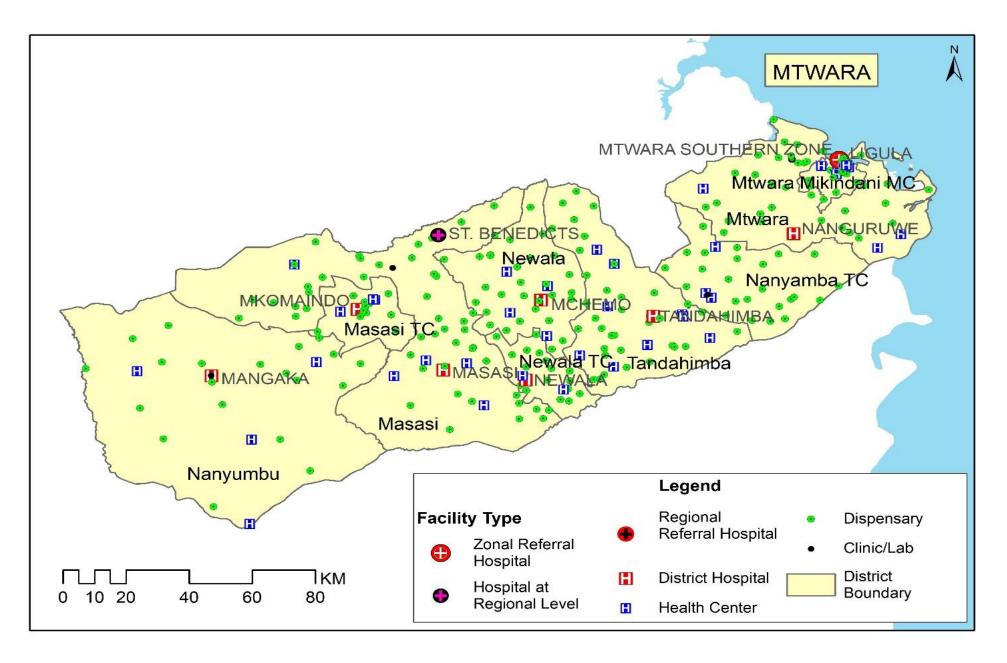

truction                         |            |            |          |               |                |
| <b>F</b> | Hospital                                   | <b>52</b>  | <b>0</b>   | <b>0</b> | <b>0</b><br>0 | <b>52</b><br>0 |
| _        | •                                          | 0          |            |          |               |                |
| 2        | Health Centre                              | 13         | 0          | 0        | 0             | 13             |
| 3        | Dispensary                                 | 39         | 0          | 0        | 0             | 39             |
|          | Grand Total                                | 414        | 8          | 73       | 242           | 737            |

### **15. MTWARA REGION HEALTH FACILITY ATLAS 2023**



### **HEALTH FACILITIES IN MTWARA REGION 2023**

|    | <b>NEALIN FACILITIES IN</b>                 | I'II WANA  | ICLOION    | 202 | <u> </u> | •     |
|----|---------------------------------------------|------------|------------|-----|----------|-------|
| Α  | Major Health Facilities                     | Government | Parastatal | FBO | Private  | Total |
| 1  | Hospitals                                   | 9          | 0          | 1   | 0        | 10    |
| 2  | Health Centre                               | 30         | 0          | 4   | 7        | 41    |
| 3  | Dispensaries                                | 215        | 2          | 12  | 35       | 264   |
|    | Total Major Health Facilities               | 254        | 2          | 17  | 42       | 315   |
|    | Percent