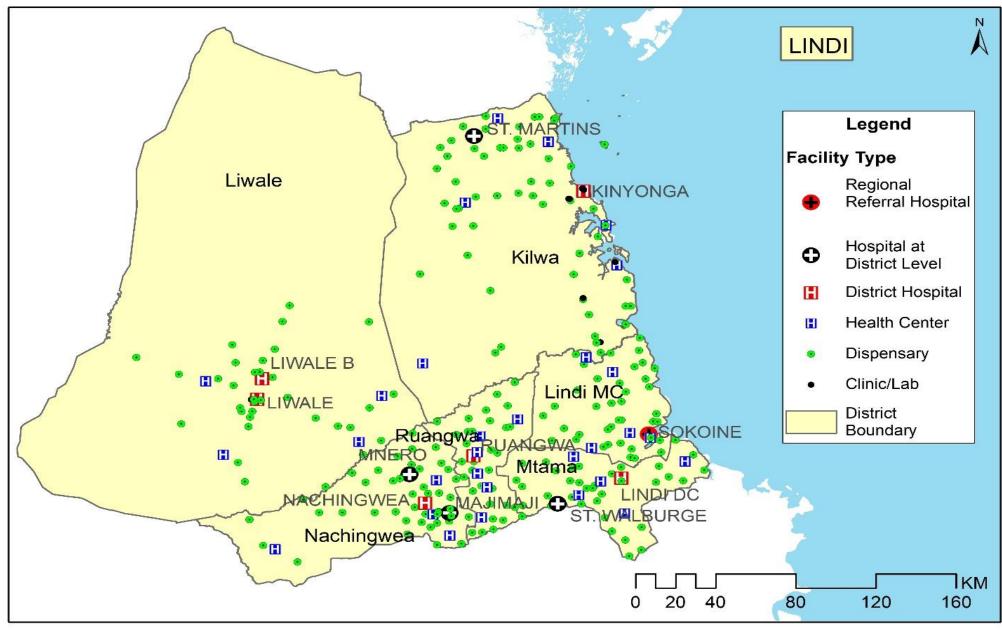

# **NATIONAL HEALTH FACILITIES COVERAGE YEAR 2023**

#### LEGEND

- H National Hospital
- H National Super Specialized Hospital
- Zonal Referral Hospital
- Hospital at Zonal Level
- Regional Referral Hospital
- Hospital at Regional Level
- H District Hospital
- Hospital at District Level
- Health Center
- Dispensary
- Clinics
- Lab/Diagnostics
- Other Services