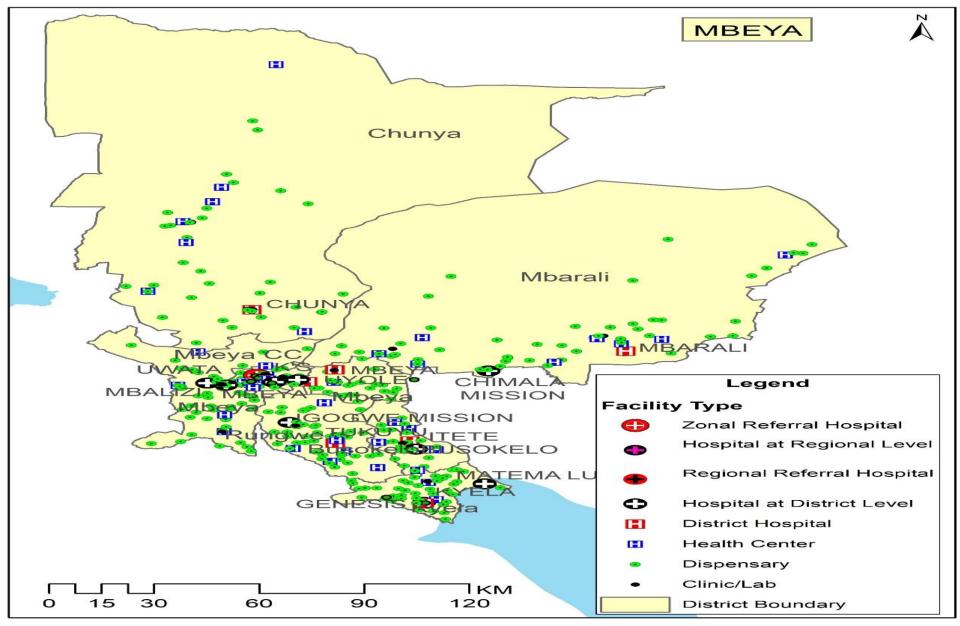

| 3          | 34  | 96      | 420   |
| F        | Under construction                                  | 66         | 0          | 0   | 0       | 66    |
| 1        | Hospital                                            | 1          | 0          | 0   | 0       | 1     |
| 2        | Health Centre                                       | 0          | 0          | 0   | 0       | 0     |
| 3        | Dispensary                                          | 65         | 0          | 0   | 0       | 65    |
|          | Gland Total                                         | 353        | 3          | 34  | 96      | 486   |
|          |                                                     |            |            |     |         |       |

#### **13. MBEYA REGION HEALTH FACILITY ATLAS 2023**



#### HEALTH FACILITIES IN MBEYA REGION 2023

|          | HEALIH FACILITIES I                             |            |            | FRA      | Drivete   | Tatal    |
|----------|-------------------------------------------------|------------|------------|----------|-----------|----------|
| <b>A</b> | Major Health Facilities                         | Government | Parastatal | FBO      | Private   | Total    |
| 1        | Hospitals                                       | 10<br>37   | 0          | 6<br>5   | 4         | 20<br>43 |
| 2        | Health Centre                                   |            | 0          | 23       |           |          |
| 3        | Dispensaries                                    | 249        | 1          |          | 46        | 319      |
|          | To