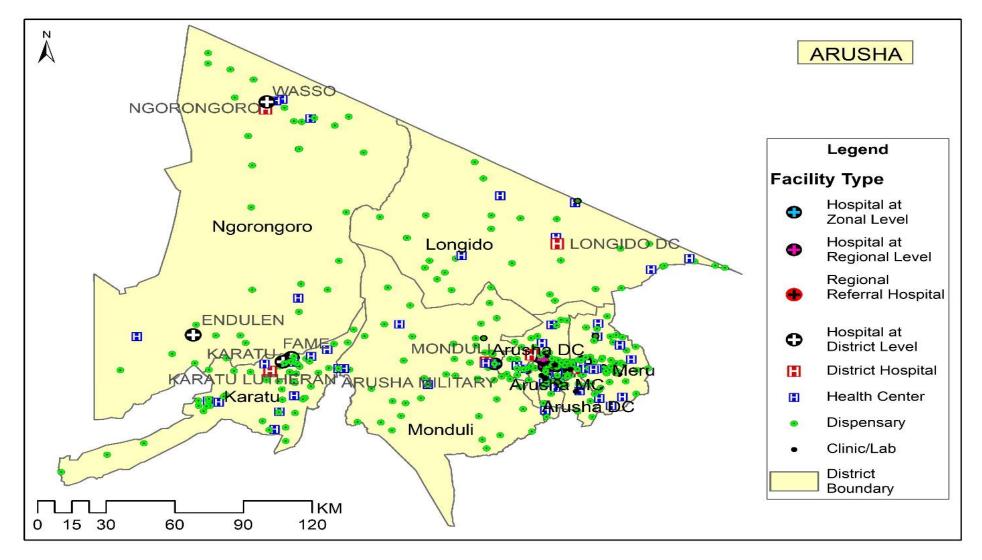

### **1.ARUSHA REGION HEALTH FAFILITY ATLAS 2023**

### **HEALTH FACILITIES IN ARUSHA REGION 2023**

| Α             | Major Health Facilities                                                         | Government      |                 |                 | Private  | Total         |
|---------------|---------------------------------------------------------------------------------|-----------------|-----------------|-----------------|----------|---------------|
| <b>A</b><br>1 | Hospital                                                                        | government<br>9 | Parastatai<br>1 | <b>гво</b><br>8 | 3        | 21            |
| 2             | Health Centre                                                                   | 9<br>40         | 0               | 8<br>14         | <u> </u> | 63            |
| 2             |                                                                                 | 215             | 5               | 57              | 9<br>67  | 344           |
| 3             | Dispensary                                                                      |                 |                 |                 |          |               |
|               | Total Major Health Facilities                                                   | 264             | 6               | 79              | 79       | 428           |
| Р             | Percent                                                                         | 62              | 1               | 18              | 18       | 100           |
| B             | Hospital Categories                                                             | 9               | 1               | 8               | 3        | 21            |
| 1             | National Hospital                                                               | 0               | 0               | 0               | 0        | 0             |
| 2             | National Super specialized Hospital                                             | 0               | 0               | 0               | 0        | 0             |
| 3             | Zonal Referral Hospital                                                         | 1               | 0               | 1               | 0        | 2             |
| 4             | Reginal Referral Hospital                                                       | 1               | 0               | 2               | 2        | 5             |
| 5             | District Hospital                                                               | 7               | 1               | 5               | 1        | 14            |
| C             | Health Clinics                                                                  | 0               | 0               | 4               | 53       | 57            |
| 1             | Basic Dental Clinic                                                             | 0               | 0               | 1               | 6        | 7             |
| 2             | Comprehensive Dental Clinic                                                     | 0               | 0               | 0               | 1        | 1             |
| 3             | Dialysis Clinic                                                                 | 0               | 0               | 0               | 2        | 2             |
| 4             | Eye Clinic                                                                      | 0               | 0               | 0               | 1        | 1             |
| 5             | General Clinic                                                                  | 0               | 0               | 0               | 0        | 0             |
| 6             | Medical Clinic                                                                  | 0               | 0               | 0               | 2        | 2             |
| 7             | Mobile Medical Clinic                                                           | 0               | 0               | 0               | 0        | 0             |
| 8             | Optometry Clinic Operating                                                      | 0               | 0               | 0               | 16       | 16            |
| 9             | Physiotherapy Clinic                                                            | 0               | 0               | 1               | 1        | 2             |
| 10            | poly clinic                                                                     | 0               | 0               | 2               | 13       | 15            |
| 11            | Psychiatric Clinic                                                              | 0               | 0               | 0               | 0        | 0             |
| 12            | Specialized Clinic                                                              | 0               | 0               | 0               | 4        | 4             |
| 13            | Specialized Dental clinic                                                       | 0               | 0               | 0               | 0        | 0             |
| 14            | Specialized Eye Clinic                                                          | 0               | 0               | 0               | 1        | 1             |
| 15            | Specialized Polyclinic                                                          | 0               | 0               | 0               | 6        | 6             |
| 16            | Speech and language therapy clinic                                              | 0               | 0               | 0               | 0        | 0             |
| 17            | Super Specialized Clinic                                                        | 0               | 0               | 0               | 0        | 0             |
| 18            | Super Specialized Polyclinic                                                    | 0               | 0               | 0               | 0        | 0             |
| <b>D</b>      | Diagnostics (standalone laboratory)                                             | 0               | 0               | 1               | 82       | 83            |
| 1             | Diagnostic Centre                                                               | 0               | 0               | 0               | 3        | 3             |
| 2<br>3        | Level IA1 (Health Centre Laboratory)                                            | 0               | 0               | 1               | 2        | 3<br>73       |
|               | Level IA2 (Dispensary Laboratory) Operating<br>Level IIA2 (District Laboratory) | 0               | 0               | 0               | 73       |               |
| 4<br>5        | Level IIA2 (District Laboratory)<br>Level III Multipurpose Health Laboratory    | 0               | 0               | 0               | 4<br>0   | <u>4</u><br>0 |
| 5             |                                                                                 | 0               | 0               | 0               | 0        | 0             |
| 6             | Level III Single purpose Health Laboratory                                      | 0               | 0               | 0               | 0        | 0             |
| /<br>E        | Optical Laboratory Other Health Facilities                                      | 0               | 0               | 0               | 0<br>2   | <u> </u>      |
|               |                                                                                 | 0               |                 | -               |          |               |
| 1<br>2        | Supplying and Distribution unit of Optical<br>Ambulance and Air Services        | 0               | 0               | 0               | 1<br>0   | <u> </u>      |
| 2             |                                                                                 | 0               | 0               | 0               | 0        | 0             |
| 3             | Blood Transfusion Centre at Zonal Level                                         | 0               | 0               | 0               |          | 0<br>1        |
| 4             | Maternity and Nursing Home Total Health Facilities Functional                   | <b>264</b>      | 0<br>6          | 0<br>84         | 1        | <u> </u>      |
| F             | Under construction                                                              | 33              | 0               | 84<br>0         | 216<br>0 | 33            |
|               |                                                                                 |                 |                 |                 |          |               |
| 1<br>2        | Hospital                                                                        | <u>1</u><br>5   | 0               | 0               | 0        | <u> </u>      |
|               | Health Centre                                                                   | 5<br>27         | 0               | 0               | 0        | 5             |
| 3             | Dispensary<br>Crand Tatal                                                       |                 | 0               | 0               | -        | 27            |
|               | Grand Total                                                                     | 297             | 6               | 84              | 216      | 603           |